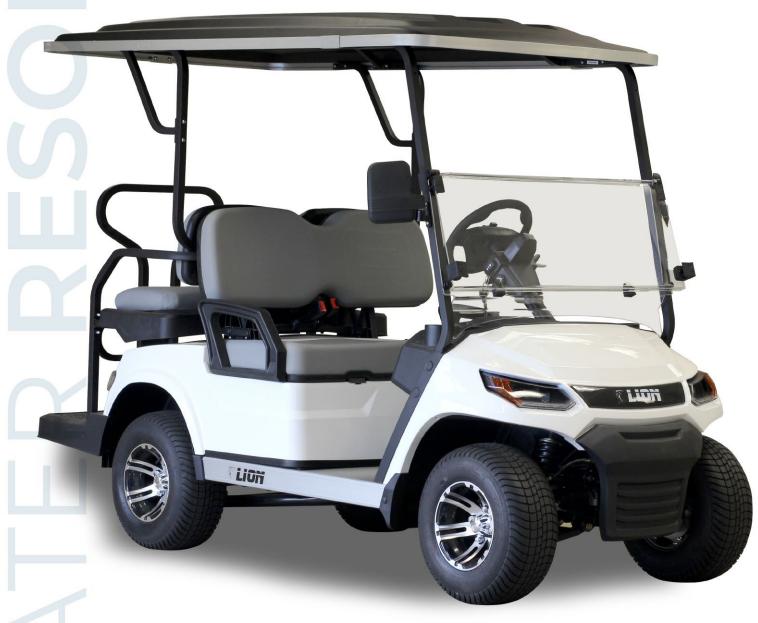

# RESORT 4

All the standard features of the **Advanced 2 Seater** along with the added benefits of a **4 adult carrying capacity**. Two facing forward and two rear facing seats with the back seat capability of folding down into a handy tray. A full length roof is also fitted as standard equipment along with safety hold rails for rear passengers. Seat belts fitted to all seats.

## **RESORT 4**

AVAILABLE IN A RANGE OF METALLIC COLOURS

ACK RE

BLUE

#### STANDARD INCLUSIONS:

- Metallic bodywork
- · Deluxe LED lighting system
- Seatbelts
- · Speedometer & state of charge meter
- Mag wheels
- · Onboard charger
- · Dual USB port
- Mirrors

#### **PERFORMANCE**

- · Seating 4 person
- · Max speed Adjustable up to 30KPH
- Turning circle 4.9M
- · Climbing availability 30%
- · Brake distance <5.5m

#### **KEY COMPONENTS**

- Battery Lead acid 6 x 8V HD batteries
  o Lithium 105AH battery pack
- · Controller Toyota 350A AC Controller
- Motor 4.0KW AC motor
- · Charger Onboard LVT charger

#### **DIMENSIONS**

- · Length 2700mm
- · Width 1210mm
- · Height- 1895mm
- · Weight 535kg
- · Ground clearance 285mm

#### **BRAKING/SUSPENSION/STEERING**

- · Hydraulic 4 wheel disc brakes
- · 10" alloy mag wheels
- · Electro magnetic park brake
- Fully independent suspension
- · Rack & pinion steering