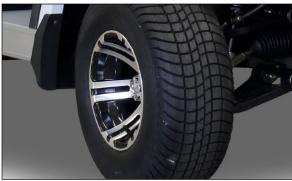

#### **BRAKING/SUSPENSION/STEERING**

- · Hydraulic 4 wheel disc brakes
- · 10" alloy mag wheels
- · Electro magnetic park brake
- Fully independent suspension
- · Rack & pinion steering